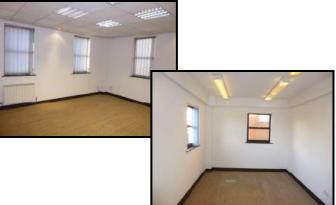

#### **General Description**

The property comprises a modern four storey office premises of brick construction beneath a pitched slate roof. The property also has additional basement accommodation.

Internally the accommodation is generally cellular in layout and has carpeted floors, suspended ceilings, fluorescent strip lighting, gas central heating and kitchen/WC facilities.