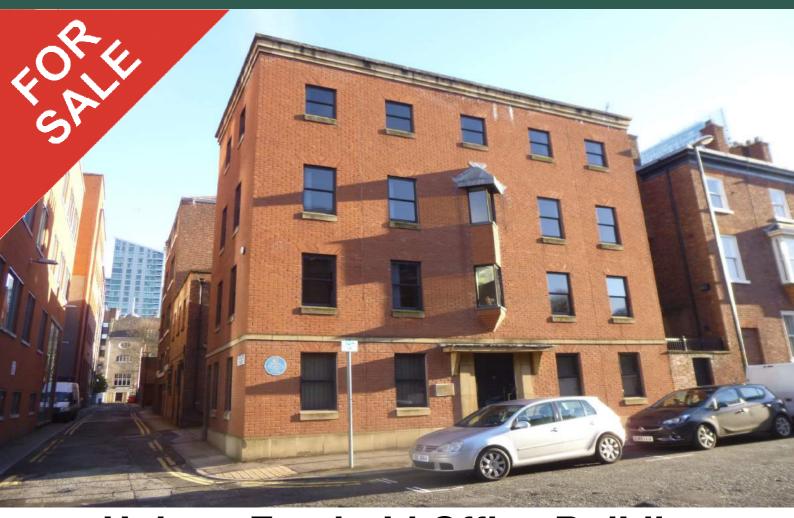

# **Unique Freehold Office Building**

In the heart of Manchester City Centre NIA 2,811 sq ft (261.14m²) GIA 3,915 sq ft (363.70m²)

Artillery House 15 Byrom Street Manchester M3 4PF

- Close proximity to Spinningfields
- Close proximity to all City Centre retail, bars, restaurants, transport links etc
- Rare opportunity
- May suit D1 medical use or residential conversion (subject to planning)

#### Location

The property is situated on the east side of Byrom Street at its junction with Artillery Street in the heart of Manchester City Centre. Byrom Street is a highly regarded business address within the City Centre and surrounding occupiers include medical practitioners, barristers, lawyers and other professional and financial service companies. The property is within easy walking distance of Spinningfields, the Law Courts and all City Centre bars, restaurants, retail and transport links.

#### **General Description**

The property comprises a modern four storey office premises of brick construction beneath a pitched slate roof. The property also has additional basement accommodation.

Internally the accommodation is generally cellular in layout and has carpeted floors, suspended ceilings, fluorescent strip lighting, gas central heating and kitchen/WC facilities.