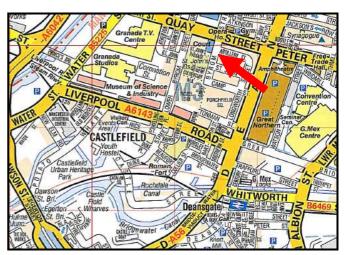

#### Location

The property is situated on the east side of Byrom Street at its junction with Artillery Street in the heart of Manchester City Centre. Byrom Street is a highly regarded business address within the City Centre and surrounding occupiers include medical practitioners, barristers, lawyers and other professional and financial service companies. The property is within easy walking distance of Spinningfields, the Law Courts and all City Centre bars, restaurants, retail and transport links.