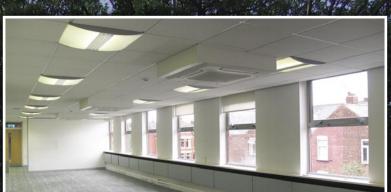

## Description

The property comprises a detached three storey brick built 1970/80's office building beneath a flat roof. The building has been refurbished in recent years to provide high quality office accommodation benefitting from the following:-

- Modern carpeted flooring.
- Suspended ceilings incorporating modern sensory lighting.
- Perimeter trunking.
- Lift access.
- Air conditioning.
- Gas central heating.
- Mix of open plan accommodation and a series of separate meeting rooms.
- W.C., canteen/kitchen facilities
- Circa 18 on-site car parking spaces.