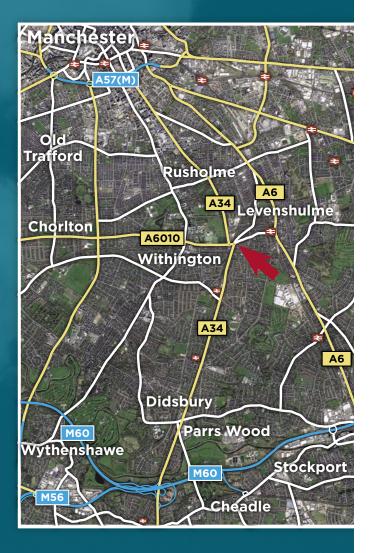

## Location

The property is situated in a prominent position just off the roundabout at the start of Kingsway (A34) at its junction with Moseley Road (A5079) in Levenshulme, Manchester. Manchester City Centre is approximately 4 miles north west. The M60 and M56 motorways are easily accessible approx. 4 miles to the south. Manchester Airport is approx. 8 miles south west. Levenshulme Railway Station is approx. <sup>1</sup>/<sub>2</sub> mile to the east.