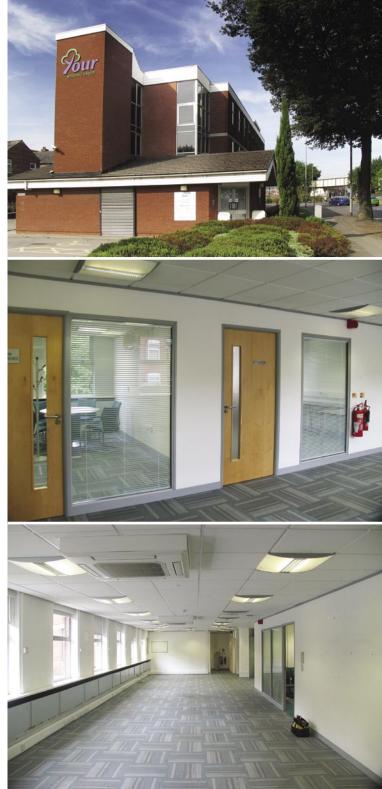

## Description

The property comprises a detached three storey brick built 1970/80's office building beneath a flat roof. The building has been refurbished in recent years to provide high quality office accommodation benefitting from the following:-

- Modern carpeted flooring.
- Suspended ceilings incorporating modern sensory lighting.
- Perimeter trunking.
- Lift access.
- Air conditioning.
- Gas central heating.
- Mix of open plan accommodation and a series of separate meeting rooms.
- W.C., canteen/kitchen facilities
- Circa 18 on-site car parking spaces.