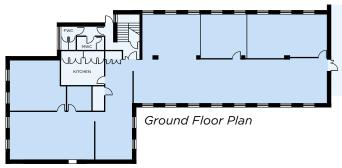

## Accommodation

As measured on a net internal basis in accordance with the RICS Property Measurement 1st Edition:-

| Ground Floor | 360.75m <sup>2</sup>   | (3,883ft <sup>2</sup> )  |
|--------------|------------------------|--------------------------|
| First Floor  | 332.10m <sup>2</sup>   | (3,575ft <sup>2</sup> )  |
| Second Floor | 328.80m <sup>2</sup>   | (3,539ft²)               |
| TOTAL        | 1,021.65m <sup>2</sup> | (10,997ft <sup>2</sup> ) |