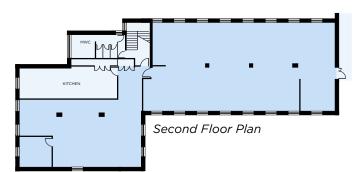

## Accommodation

As measured on a net internal basis in accordance with the RICS Property Measurement 1st Edition:-

| Ground Floor | 360.75m <sup>2</sup>   | (3,883ft <sup>2</sup> )  |
|--------------|------------------------|--------------------------|
| First Floor  | 332.10m <sup>2</sup>   | (3,575ft <sup>2</sup> )  |
| Second Floor | 328.80m <sup>2</sup>   | (3,539ft²)               |
| TOTAL        | 1,021.65m <sup>2</sup> | (10,997ft <sup>2</sup> ) |