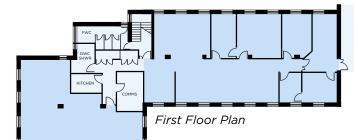

## Accommodation

As measured on a net internal basis in accordance with the RICS Property Measurement 1st Edition:-

| Ground Floor | 360.75m <sup>2</sup>   | (3,883ft <sup>2</sup> )  |
|--------------|------------------------|--------------------------|
| First Floor  | 332.10m <sup>2</sup>   | (3,575ft <sup>2</sup> )  |
| Second Floor | 328.80m <sup>2</sup>   | (3,539ft²)               |
| TOTAL        | 1,021.65m <sup>2</sup> | (10,997ft <sup>2</sup> ) |