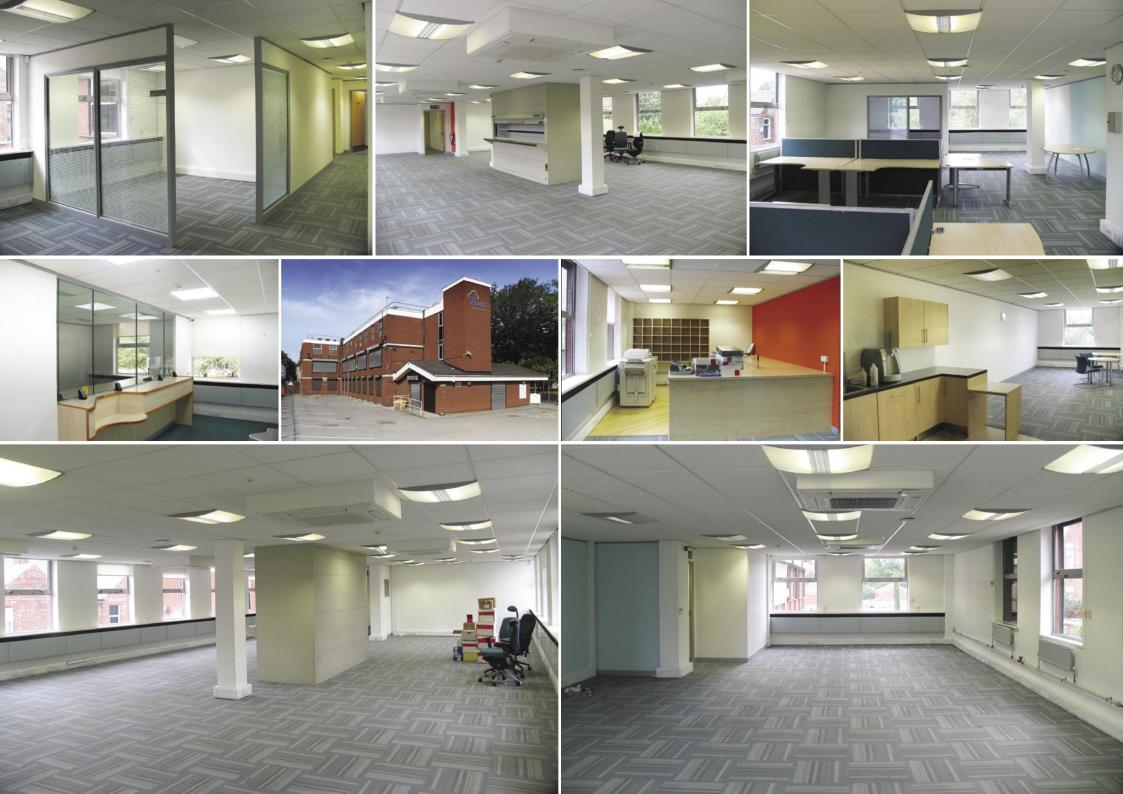

## Description

The property comprises a detached three storey brick built 1970/80's office building beneath a flat roof. The building has been refurbished in recent years to provide high quality office accommodation benefitting from the following:-

- Modern carpeted flooring.
- Suspended ceilings incorporating modern sensory lighting.
- Perimeter trunking.
- Lift access.
- Air conditioning.
- Gas central heating.
- Mix of open plan accommodation and a series of separate meeting rooms.
- W.C., canteen/kitchen facilities
- Circa 18 on-site car parking spaces.