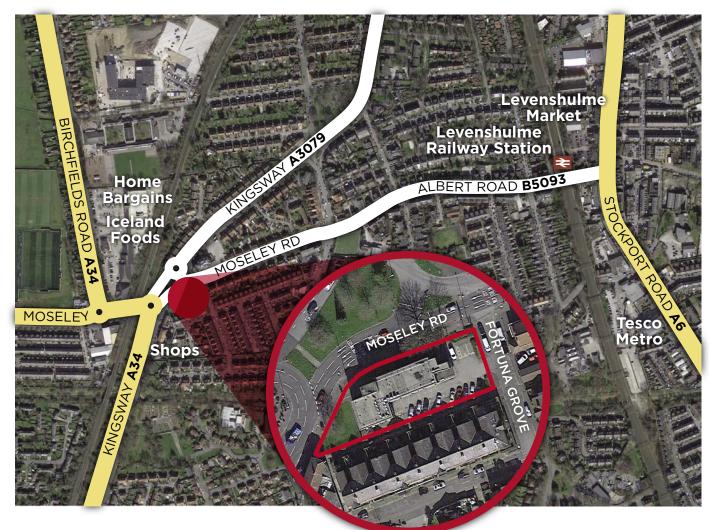

## Location

The property is situated in a prominent position just off the roundabout at the start of Kingsway (A34) at its junction with Moseley Road (A5079) in Levenshulme, Manchester. Manchester City Centre is approximately 4 miles north west. The M60 and M56 motorways are easily accessible approx. 4 miles to the south. Manchester Airport is approx. 8 miles south west. Levenshulme Railway Station is approx. <sup>1</sup>/<sub>2</sub> mile to the east.