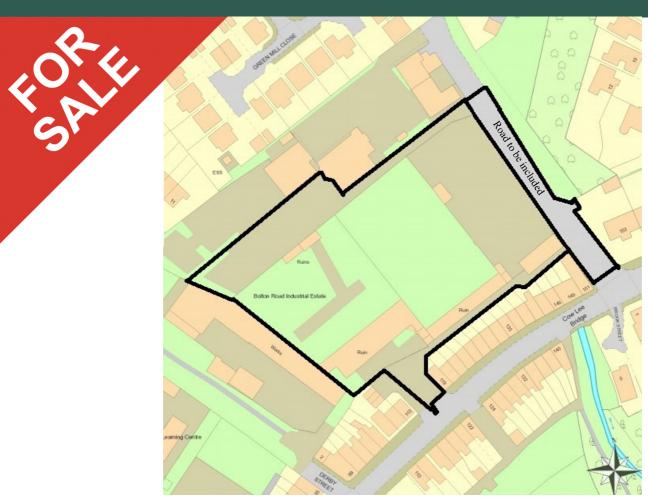

# Description

The property comprises two former factory premises, one of which has been demolished, the other remains standing albeit in disrepair.

The site is roughly rectangular in shape and extends to approximately 2.4 acres in total.

There are two access points leading from Bolton Road to the site.

There is modern housing to the north and north east of the site and older terraced housing fronting Bolton Road to the south east side of the site.