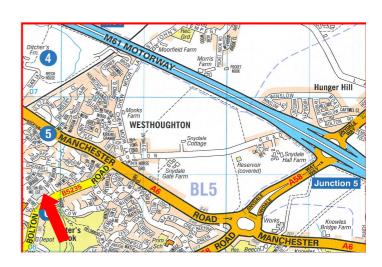

#### Location

The property is located on the north western side of Bolton Road in Westhoughton, 4 miles south west of Bolton Town Centre and approximately 15 miles north west of Manchester City Centre.

The area is largely residential in nature but with a number of commercial premises interspersed.

All of the usual local facilities are readily available in the area and there is easy access to the motorway network via Junction 5 M61 which is less than 5 minutes driving distance from the site.