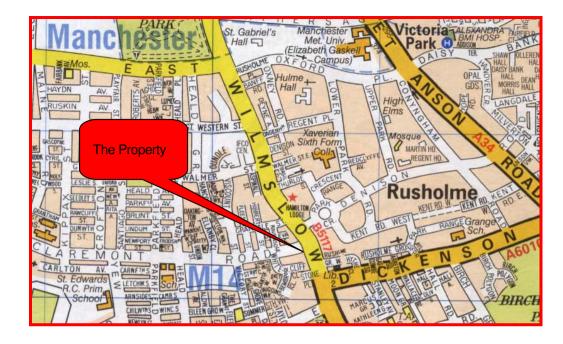

# **LOCATION**

The premises are situated in a prominent position on the "Curry Mile" at the junction of Wilmslow Road and Claremont Road in the heart of Rusholme, Manchester. Manchester City Centre is located approximately 2 miles north west of the property and is also situated within close proximity to Fallowfield, a highly popular student area.