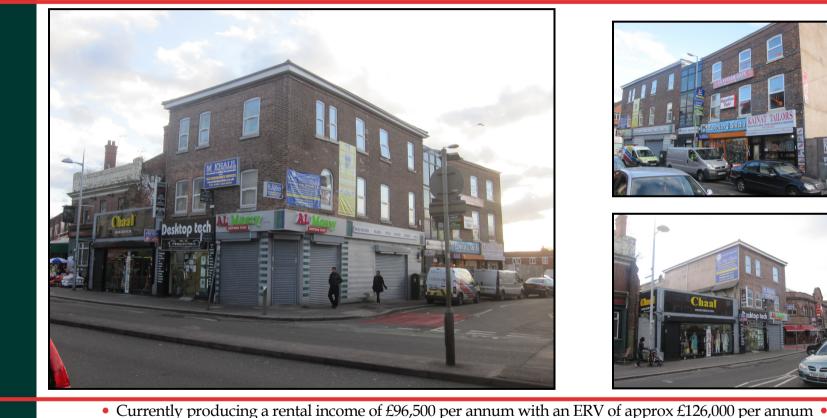

# **LOCATION**

The premises are situated in a prominent position on the "Curry Mile" at the junction of Wilmslow Road and Claremont Road in the heart of Rusholme, Manchester. Manchester City Centre is located approximately 2 miles north west of the property and is also situated within close proximity to Fallowfield, a highly popular student area.

# **GENERAL DESCRIPTION**

The property comprises a three storey row of terraced properties with a single storey unit adjoining. The units comprise of a mix of 6 x retail units, 1 office, 1 flat and 1 further office space over two floors which could be split.

We understand planning permission is still valid for a two storey extension above the existing single storey property on the site 126-128 Wilmslow Road. Planning permission has also been granted for the erection of a two storey side extension on the site of 546 Claremont Road (A1) retail on the ground floor and offices (B1) above. Details of planning applications can be provided upon request.