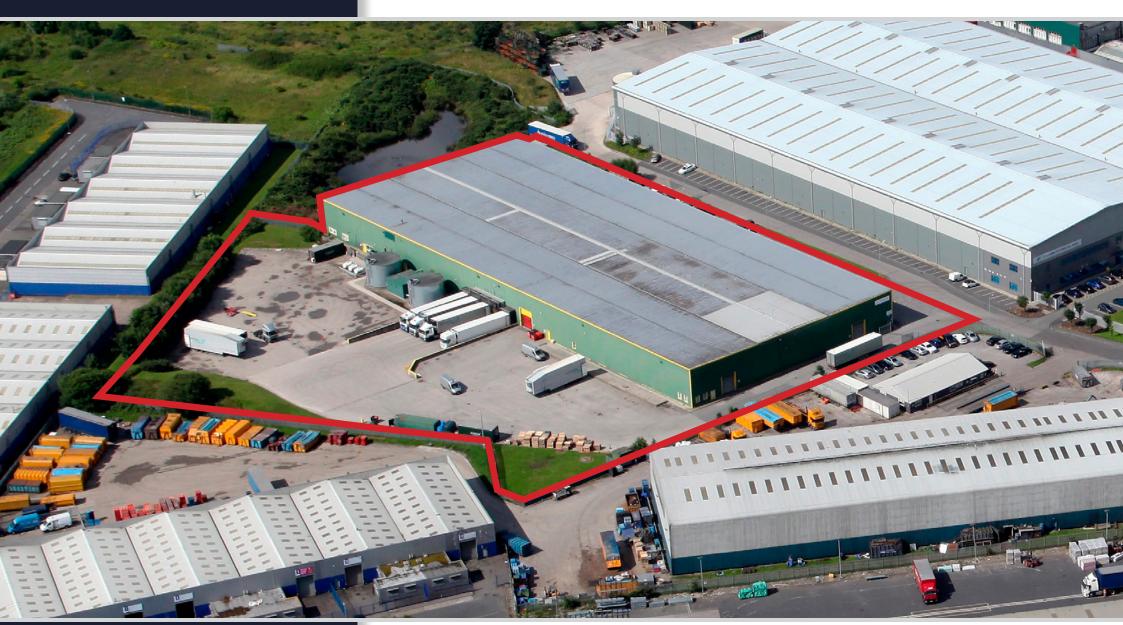

#### **SPECIFICATION**

A single storey, detached warehouse facility of steel frame construction with integral offices;

- 7.7metre eaves height
- Fully fitted offices
- 5 dock loading doors, 1 ground level door
- Concrete surfaced vard
- Sodium lighting throughout
- Extensive car parking
- Barrier entry to Estate
- 24 hour security

### **ACCOMMODATION**

|           | Sq ft  | Sq m     |
|-----------|--------|----------|
| Warehouse | 74,178 | 6891.15  |
| Offices   | 5,085  | 472.43   |
| Total     | 79,263 | 7,363.58 |