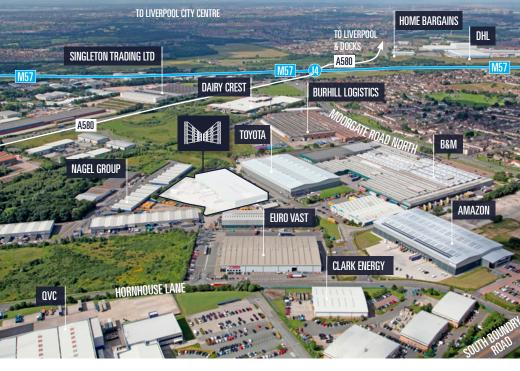

## **LOCATION**

Knowsley Industrial and Business Park is one of the largest employment areas in the UK, comprising over 485 ha (1,200 acres). The Park is situated 6 miles from Liverpool on the intersection of the M57/A580 East Lancs Road, one of the main routes linking Liverpool and Manchester. Liverpool train station provides excellent intercity links, whilst Liverpool and Manchester airports service the UK and Europe. In recent years substantial investment has changed the whole character of the park, with new industrial development, hotels and Liverpool EC Academy.

Deacon Park is a modern, well serviced site manned 24 hours with security barriers at both of the entrances to The Park.