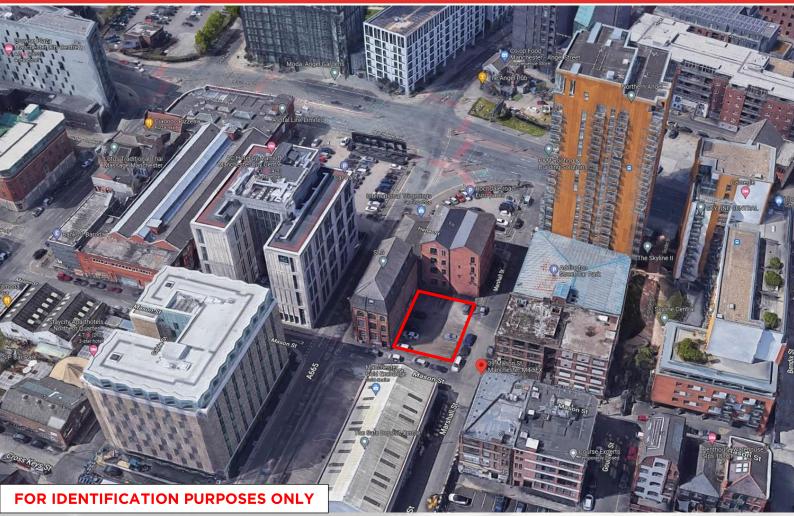

# CITY CENTRE DEVELOPMENT SITE

Approx 3,600 Sq Ft (0.08 acres)

39 MASON STREET MANCHESTER M4 5FX

- PP for six storey building comprising ground floor commercial, 14 apartments above and basement parking. Planning Ref 117470/FO/2017
- Situated in the heart of New Cross a fast developing area of the City Centre
- Close proximity to Northern Quarter and Ancoats

#### LOCATION

The property is located on the north west side of Mason Street at its junction with Marshall Street in the fast developing New Cross area on the periphery of Manchester City Centre.

The Northern Quarter and Ancoats are within close proximity. All City Centre amenities including shops, bars, restaurants, hotels, transport links etc are easily accessible.

#### DESCRIPTION

The property comprises a car park site with planning for two ground floor retail units with 14 two-bed apartments above and basement car parking beneath. Planning was originally granted in 2017 however, we are informed that following the discharge of various conditions, that the planning is now extant. Planning reference no 117470/FO/2017.