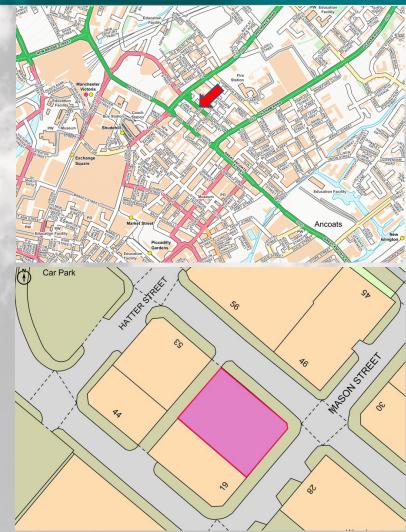

# CITY CENTRE DEVELOPMENT SITE

Approx 3,600 Sq Ft (0.08 acres)

39 MASON STREET MANCHESTER M4 5FX

- PP for six storey building comprising ground floor commercial, 14 apartments above and basement parking. Planning Ref 117470/FO/2017
- Situated in the heart of New Cross a fast developing area of the City Centre
- Close proximity to Northern Quarter and Ancoats

#### LOCATION

The property is located on the north west side of Mason Street at its junction with Marshall Street in the fast developing New Cross area on the periphery of Manchester City Centre.

The Northern Quarter and Ancoats are within close proximity. All City Centre amenities including shops, bars, restaurants, hotels, transport links etc are easily accessible.

#### TENURE

The site is held freehold under Title Numbers GM143106 and MAN320087.