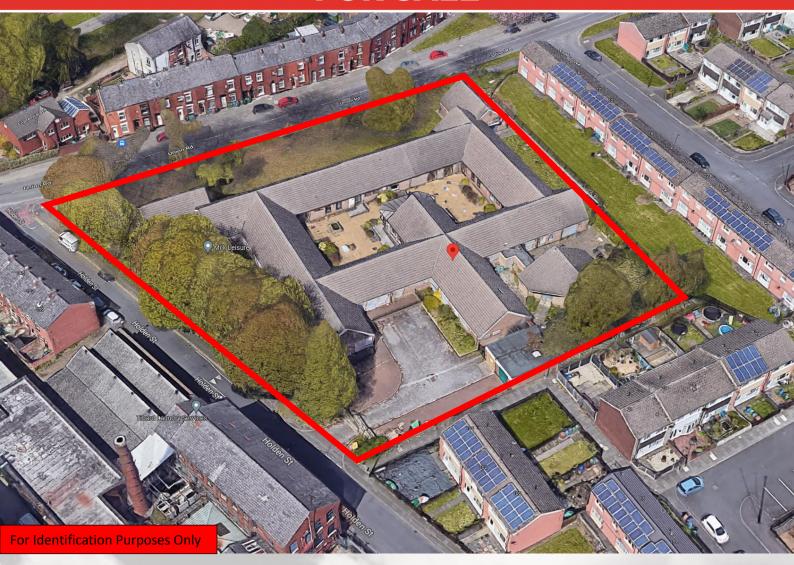

# **FORMER 54 BED CARE HOME**

GIA 17,644 SQ FT SITE AREA c1.23 ACRES

KINGSFIELD CARE HOME UNION ROAD ASHTON UNDER LYNE OL6 9JF

- May suit alternative uses eg supported living, residential (STP)
- Close to Ashton under Lyne Town Centre
- Close to Ashton under Lyne Train Station

### **LOCATION**

The property is located on the east side of Union Road at its junction with Holden Street in Ashton under Lyne. The Town Centre including all retail is less than 0.5 mile south west. Ashton under Lyne Train Station is also less than 0.5 mile south west. Ashton under Lyne is situated approx. 7 miles east of Manchester City Centre.

Externally, there is a central courtyard area and additional garden areas on the periphery of the site together with a car parking area close to the entrance to the site.

#### **ACCOMMODATION**

We have been provided with the following gross internal floor area by our client:

17,644sqft

Site area c 1.23 acres