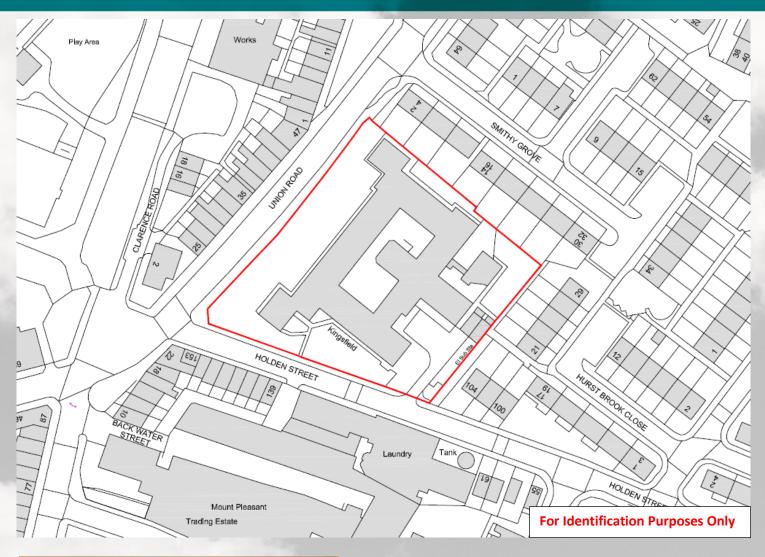

# **FORMER 54 BED CARE HOME**

GIA 17,644 SQ FT SITE AREA c1.23 ACRES

KINGSFIELD CARE HOME UNION ROAD ASHTON UNDER LYNE OL6 9JF

- May suit alternative uses eg supported living, residential (STP)
- Close to Ashton under Lyne Town Centre
- Close to Ashton under Lyne Train Station

### **LOCATION**

The property is located on the east side of Union Road at its junction with Holden Street in Ashton under Lyne. The Town Centre including all retail is less than 0.5 mile south west. Ashton under Lyne Train Station is also less than 0.5 mile south west. Ashton under Lyne is situated approx. 7 miles east of Manchester City Centre.