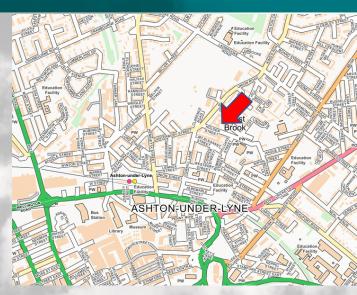

### **LOCATION**

The property is located on the east side of Union Road at its junction with Holden Street in Ashton under Lyne. The Town Centre including all retail is less than 0.5 mile south west. Ashton under Lyne Train Station is also less than 0.5 mile south west. Ashton under Lyne is situated approx. 7 miles east of Manchester City Centre.