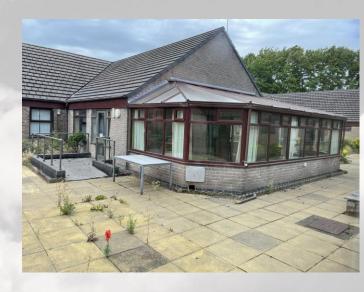

#### **DESCRIPTION**

The property comprises a former 54 bed care home which is single storey of brick construction beneath pitched tiled roofing. Internally there is a series of bedrooms some with en-suites together with dining and lounge areas, kitchen facility, additional WCs and office/staff room facilities.

Externally, there is a central courtyard area and additional garden areas on the periphery of the site together with a car parking area close to the entrance to the site.