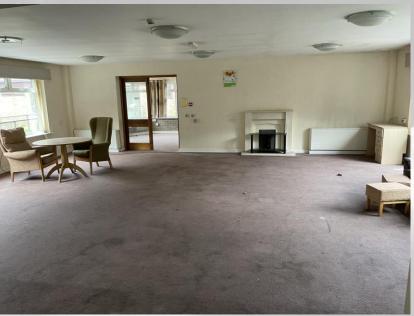

#### **DESCRIPTION**

The property comprises a former 54 bed care home which is single storey of brick construction beneath pitched tiled roofing. Internally there is a series of bedrooms some with en-suites together with dining and lounge areas, kitchen facility, additional WCs and office/staff room facilities.

Externally, there is a central courtyard area and additional garden areas on the periphery of the site together with a car parking area close to the entrance to the site.